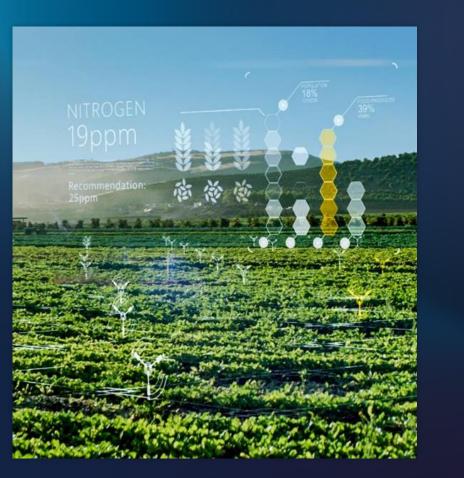

#### Algorithms

Connected factory

1 PB per day

Smart office

150 GB per day

Smart home
50 GB per day

Stadium
200 TB per game

2016 2017