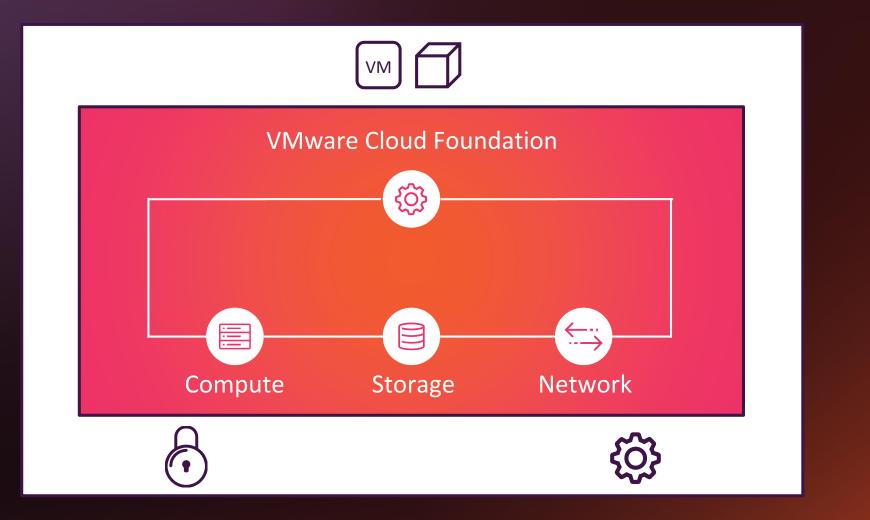

### VMware Cloud Foundation

Integrated Compute, Storage, Networking and Management

### VMware Cloud Foundation

Integrated Compute, Storage, Networking and Management

Run apps anywhere without refactoring

**Extend** existing skills and tools

Protect and secure all apps in any environment