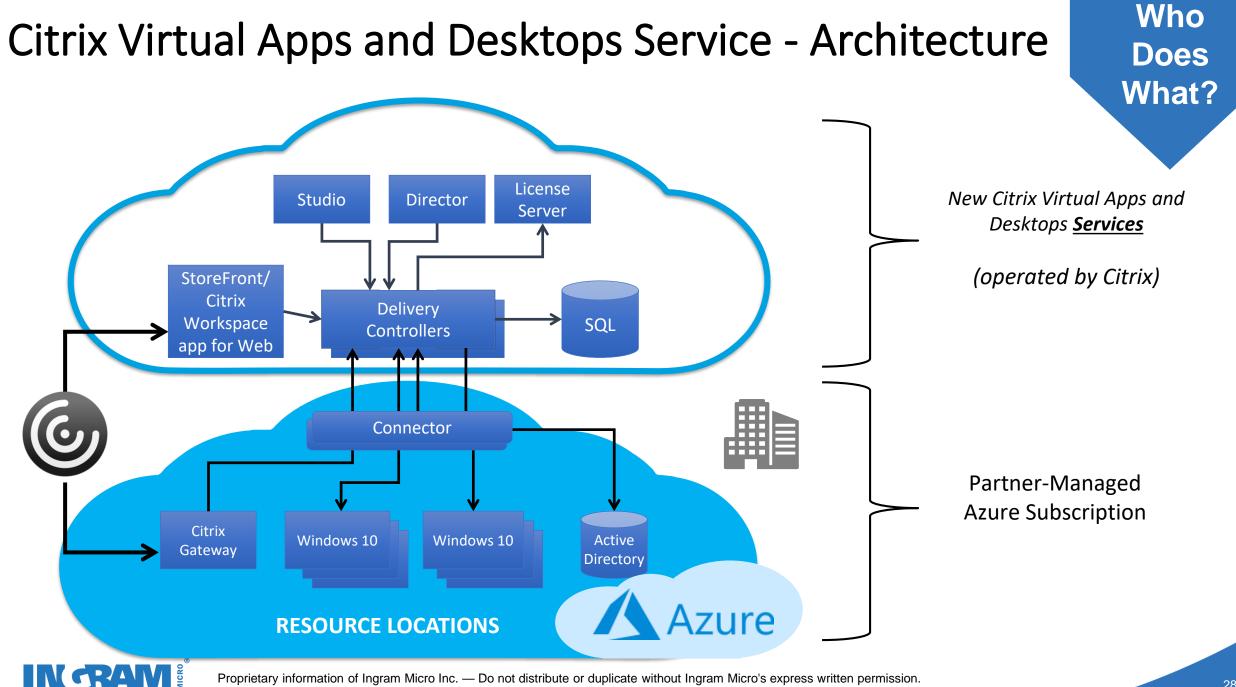

# **Citrix Virtual Apps and Desktops**

Choice

Access, manage & support any device, app & cloud High definition user experience on any device, at any location

Experience

Security

Contextual, containerized & embedded – at rest & in transit

#### HOW can we Deploy Citrix on Azure?

Example - Virtual apps/desktops in Azure

Citrix apps and desktops management onpremises

Virtual app and desktops workloads on-premises and Azure

Managed by Partner/IT

Licensing: perpetual or subscription

Citrix apps and desktops management on Azure

Virtual app and desktops workloads on Azure

Managed by Partner/IT

Licensing: perpetual or subscription

Citrix apps and desktops cloud service on Azure, managed by Citrix

Virtual app and desktops workloads on Azure, managed by Partner/IT

Licensing: subscription only