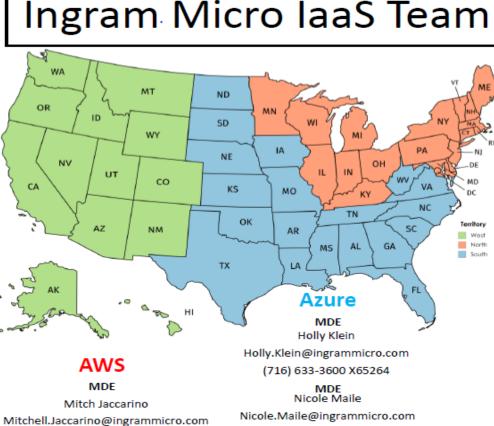

#### **Microsoft Territory Map**

#### **IaaS Territory Map**

**<u>IaaS Lifecycle Services</u>** – Available on the Marketplace today!

- 1. Discovery and Assessment Service
- 2. Architecture and Design Service
- 3. Proof of Concept Service
- 4. Migration Service
- 5. Managed Services