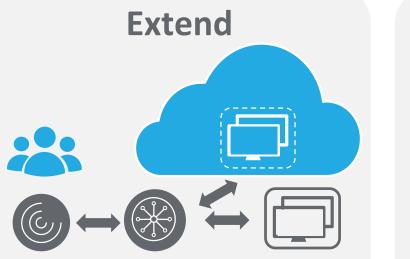

### **"Extend" Citrix Deployment**

Citrix apps and desktops management onpremises

Virtual app and desktops workloads on-premises and Azure

Managed by Partner/IT

Licensing: perpetual or subscription

Scale Azure

- 100% Classic laaS
- Peak workloads Vs.
   Steady-State Workloads
- Accommodate additional workloads, quick..
  - Tax Season
  - Law firm big case
- Throw workloads up in Azure, as a piece of your overall solution
- Not exclusive to Citrix