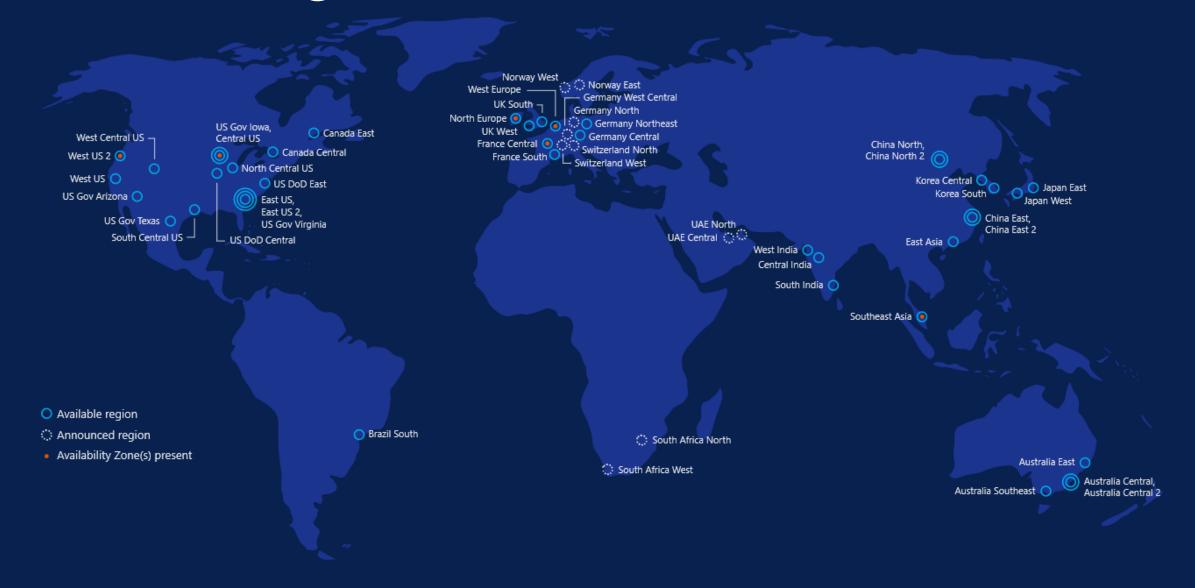

Secure Digital Workspace





#### **Citrix Strengths**

There are three primary areas where we win over the competition.





### Let's Review Some of Citrix's Key Solutions ේ දු **Citrix ADC Citrix Virtual Apps and Desktops** (Formerly NetScaler ADC) (Formerly XenApp and XenDesktop) **Citrix SD-WAN**

(Formerly NetScaler SD-WAN)

**Citrix Analytics** 

Citrix Endpoint Management (Formerly-XenMobile)



Citrix Workspace App (Formerly Receiver)



Citrix Content Collaboration (Formerly ShareFile)

# Why Azure?

#### Programming languages + tools .NET, Visual Studio, TFS + Git, Java, NodeJS, PHP, Python, Ruby, C++

# Microsoft Azure



Windows VMs Linux VMs Storage Networking



Web Mobile Gaming IoT Data Analytics Media Identity

#### Microsoft cloud infrastructure

### 54 Azure regions



### The most trusted and compliant cloud







16

# CITRIX<sup>®</sup> + Microsoft TOGETHER



### **Citrix Value on Azure today**

Citrix brings value to Microsoft Azure



- Citrix solutions today unblock customer adoption of cloud, drive Azure consumption and accelerate Modern Desktop deployments
- Azure is the **fastest** and **easiest** resource location to consume Citrix workloads
- Customers who deploy Citrix workloads in Azure consume ~\$60 per user per month
- Aligned Cosell resources allow Citrix and our channel to accelerate deal closure and profitability by leveraging Microsoft's strengths
- Customers get increased business agility, reduced capex, and increased reliability from Azure deployments



**Citrix selected Azure in 2015 as its preferred and strategic cloud** for i