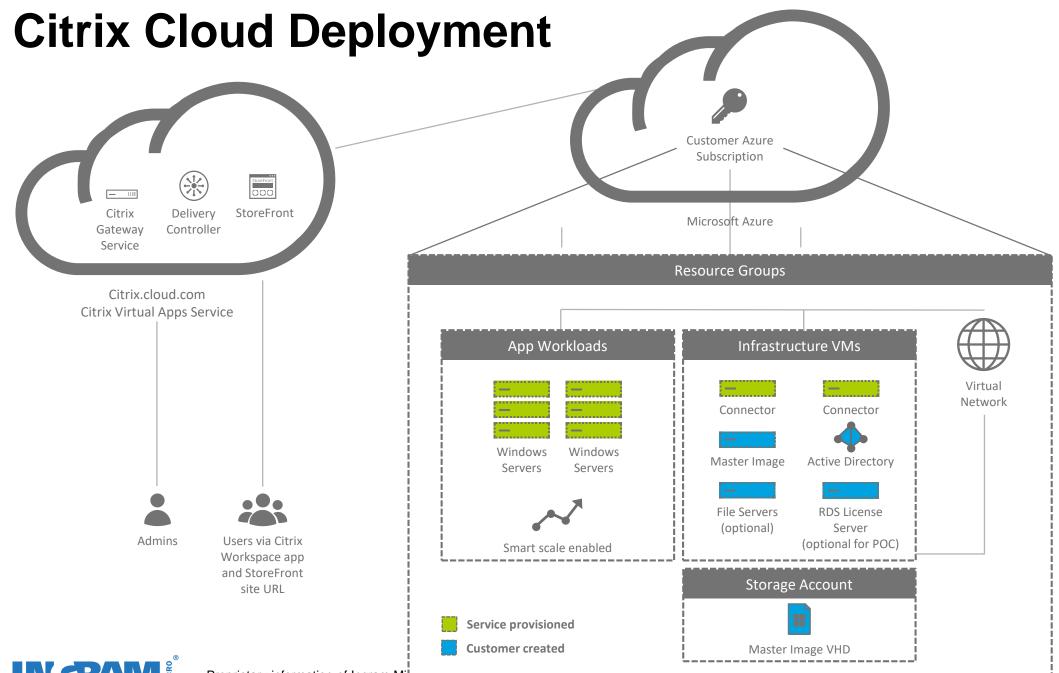

#### HOW can we Deploy Citrix on Azure?

Example - Virtual apps/desktops in Azure

Citrix apps and desktops management onpremises

Virtual app and desktops workloads on-premises and Azure

Managed by Partner/IT

Licensing: perpetual or subscription

Citrix apps and desktops management on Azure

Virtual app and desktops workloads on Azure

Managed by Partner/IT

Licensing: perpetual or subscription

Citrix apps and desktops cloud service on Azure, managed by Citrix

Virtual app and desktops workloads on Azure, managed by Partner/IT

Licensing: subscription only

### **Citrix Cloud Service**

Citrix apps and desktops cloud service on Azure, managed by Citrix

Virtual app and desktops workloads on Azure, managed by Partner/IT

Licensing: subscription only

- Faster to deploy Citrix technologies
- Increased deployment flexibility
- Integrated Citrix environments
- No more upgrades receive new functionality automatically
- Less technical expertise required to setup and administer
- No need to maintain physical infrastructure
- Less up-front investment
- Inherently multi-site
- Basic maintenance/support included