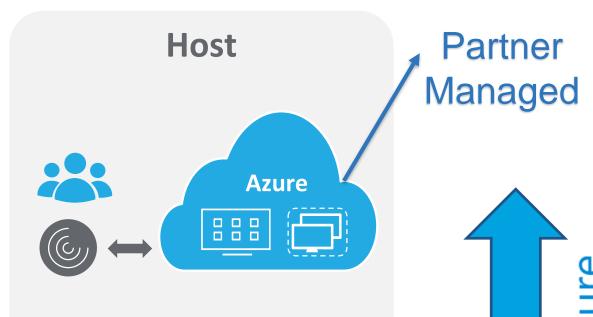

Licensing: perpetual or subscription

Citrix apps and desktops management on Azure

Virtual app and desktops workloads on Azure

Managed by Partner/IT

Licensing: perpetual or subscription

Citrix apps and desktops cloud service on Azure, managed by Citrix

Virtual app and desktops workloads on Azure, managed by Partner/IT

Licensing: subscription only