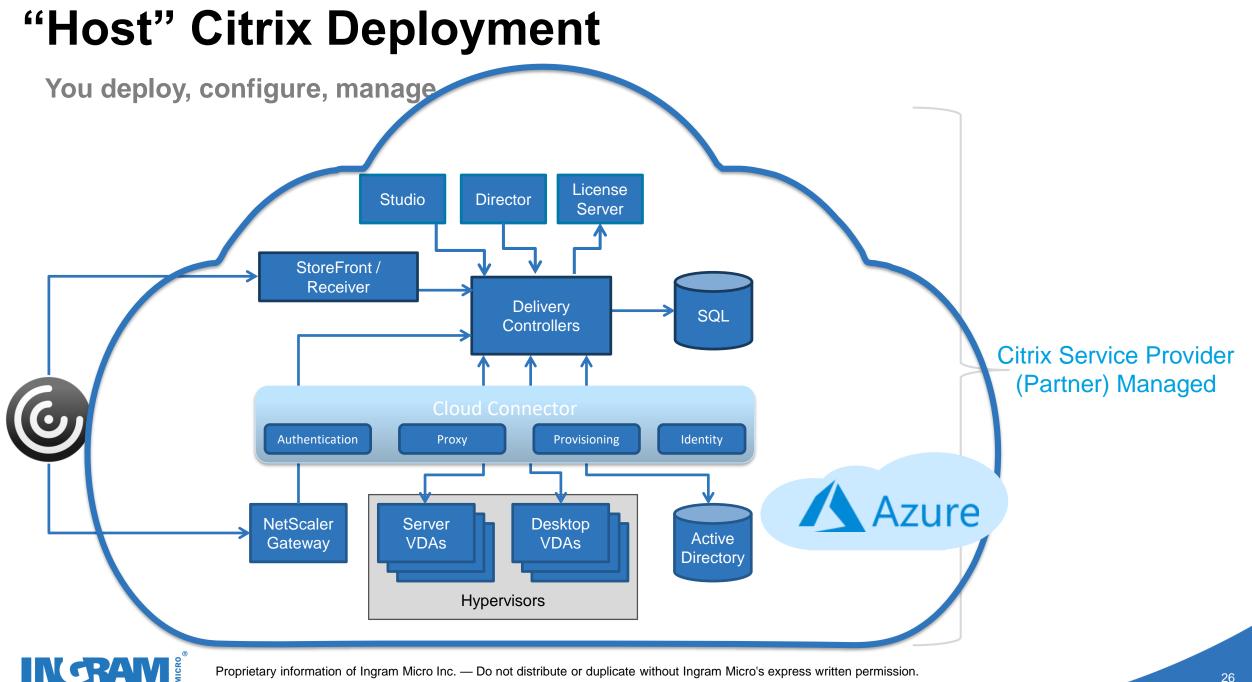

### "Host" Citrix Deployment

Citrix apps and desktops management on Azure

Virtual app and desktops workloads on Azure

Managed by Partner/IT

Licensing: perpetual or subscription

- Thinking about Cloud Infrastructure?
- Avoid upfront CapEx
- Currently a Citrix partner?
  - Citrix expertise?
- Drive Azure Consumption
  - Increase program benefits
  - Consumption-based discounts
- "Line in the Sand" vs. license pricing
- Complete control of management plane
  - Customization
- Compliance requirements
- Version requirements