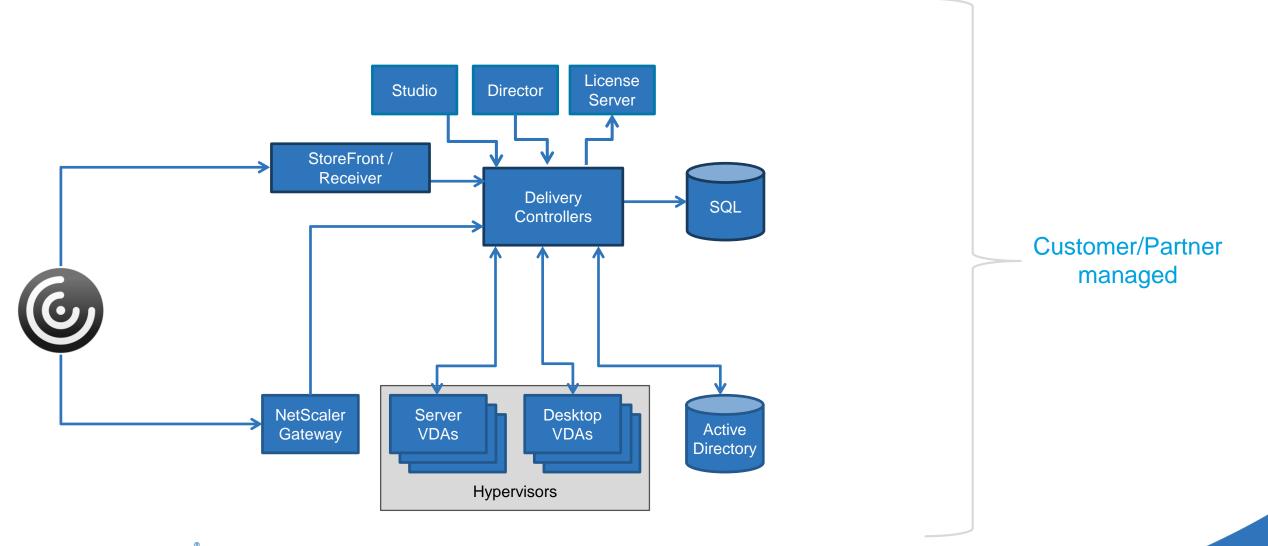

### **Traditional Citrix Deployment (Apps & Desktops)**

You deploy, configure, manage

#### HOW can we Deploy Citrix on Azure?

Example - Virtual apps/desktops in Azure

Citrix apps and desktops management onpremises

Virtual app and desktops workloads on-premises and Azure

Managed by Partner/IT

Licensing: perpetual or subscription

Citrix apps and desktops management on Azure

Virtual app and desktops workloads on Azure

Managed by Partner/IT

Licensing: perpetual or subscription

Citrix apps and desktops cloud service on Azure, managed by Citrix

Virtual app and desktops workloads on Azure, managed by Partner/IT

Licensing: subscription only