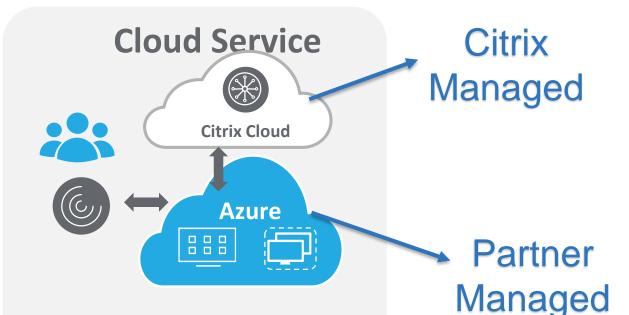

### **Citrix Cloud Service**

Citrix apps and desktops cloud service on Azure, managed by Citrix

Virtual app and desktops workloads on Azure, managed by Partner/IT

Licensing: subscription only

- Faster to deploy Citrix technologies
- Increased deployment flexibility
- Integrated Citrix environments
- No more upgrades receive new functionality automatically
- Less technical expertise required to setup and administer
- No need to maintain physical infrastructure
- Less up-front investment
- Inherently multi-site
- Basic maintenance/support included