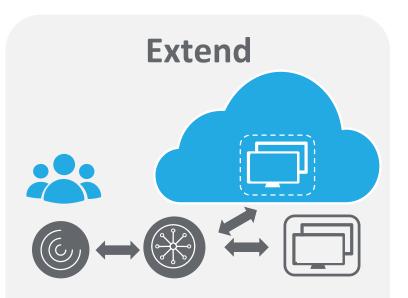

### **"Extend" Citrix Deployment**

Citrix apps and desktops management onpremises

Virtual app and desktops workloads on-premises and Azure

Managed by Partner/IT

Licensing: perpetual or subscription

Scale Azure

- 100% Classic laaS
- Peak workloads Vs.
   Steady-State Workloads
- Accommodate additional workloads, quick..
  - Tax Season
  - Law firm big case
- Throw workloads up in Azure, as a piece of your overall solution
- Not exclusive to Citrix