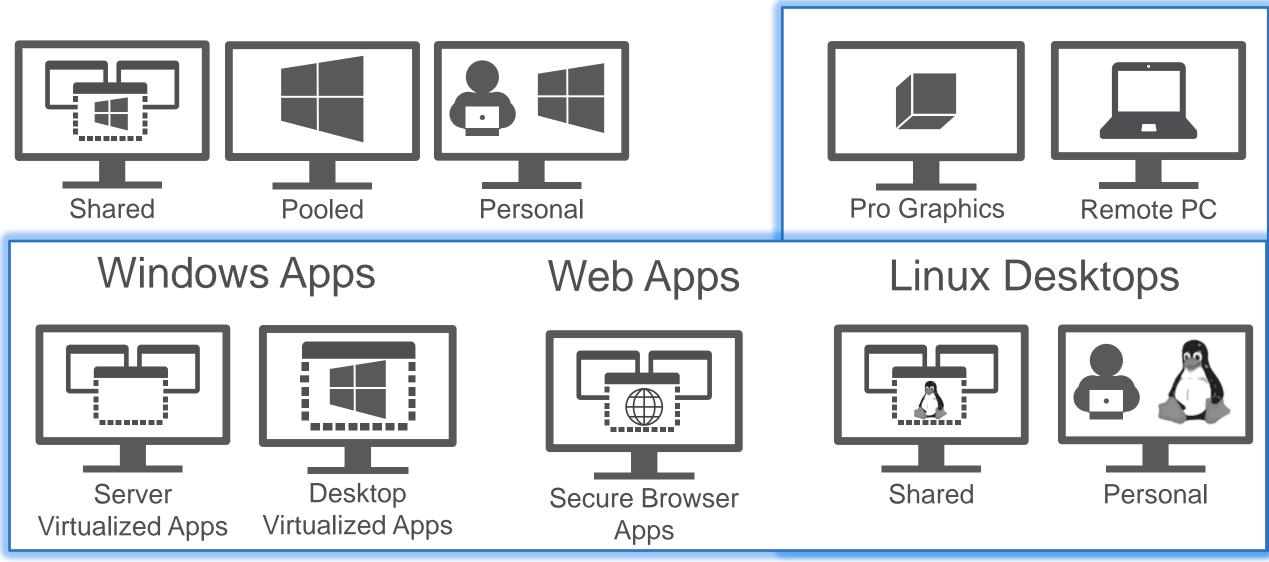

# **Citrix Virtual Apps and Desktops**

Choice

Access, manage & support any device, app & cloud High definition user experience on any device, at any location

Experience

Security

Contextual, containerized & embedded – at rest & in transit