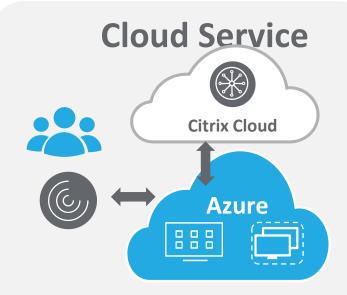

### **Citrix Cloud Service**

Citrix apps and desktops cloud service on Azure, managed by Citrix

Virtual app and desktops workloads on Azure, managed by Partner/IT

Licensing: subscription only

- Faster to deploy Citrix technologies
- Increased deployment flexibility
- Integrated Citrix environments
- No more upgrades receive new functionality automatically
- Less technical expertise required to setup and administer
- No need to maintain physical infrastructure
- Less up-front investment
- Inherently multi-site
- Basic maintenance/support included