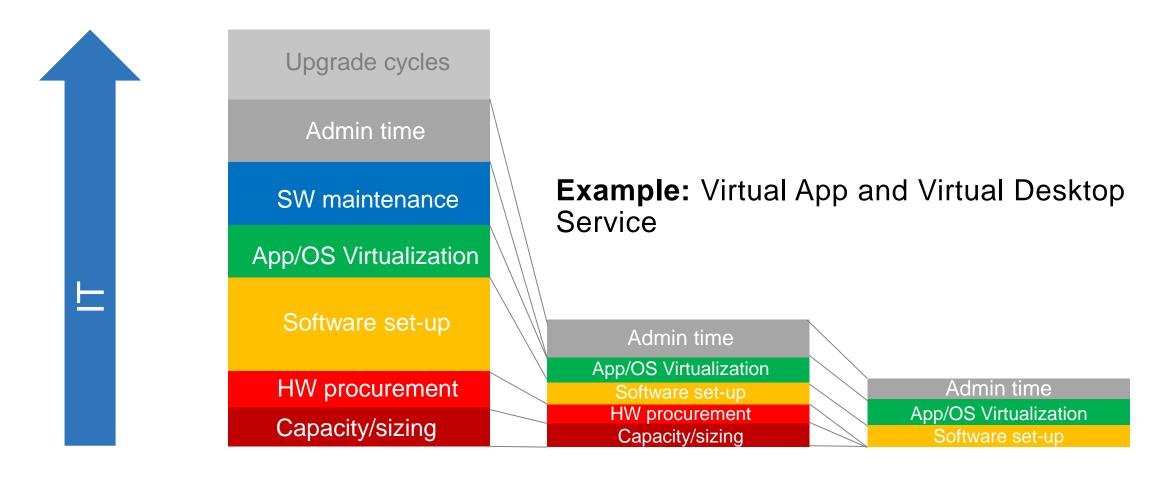

### Where Citrix Cloud services Help

Reduction in overall complexity, infrastructure, time

Traditional SW Deployment

Citrix Cloud Hybrid Deployment Citrix Cloud Cloud Deployment